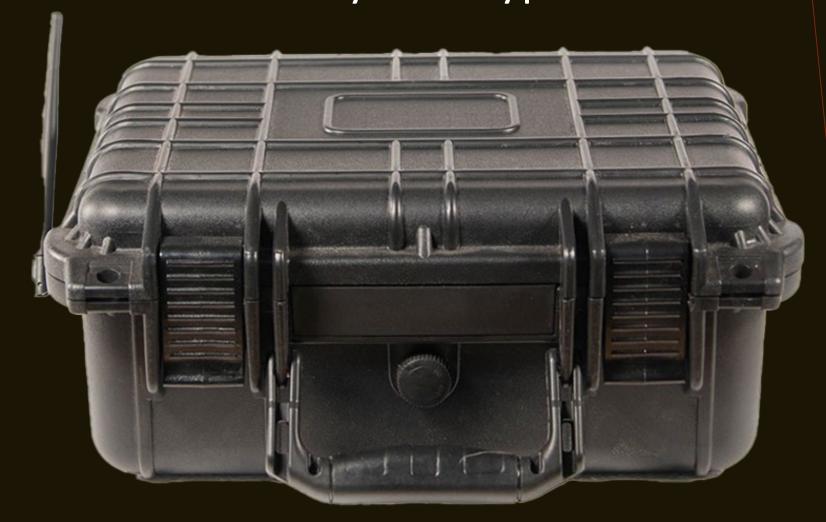

## ARES TACTICAL BOX

- ATB PRO: The Swiss knife of airsoft & paintball props -

Tags collect

VIP transport

#### FRES TACTICAL BOX

- ATB PRO: The Swiss knife of airsoft & paintball props -

Waterproof

Wi-Fi

4G

Local radio mesh

**GPS** 

RFID reader

**Motion** sensors

ADDONS ready

Extra battery pack

1

**Works with 4 TEAMS** 

Firmware update for future game modes

2

Fully integrated with Ares Alpha app. Players can check the position of the box on the battlefield, bomb timer, domination zones, teams points, etc.

4

3

Fully customizable from your smart phone