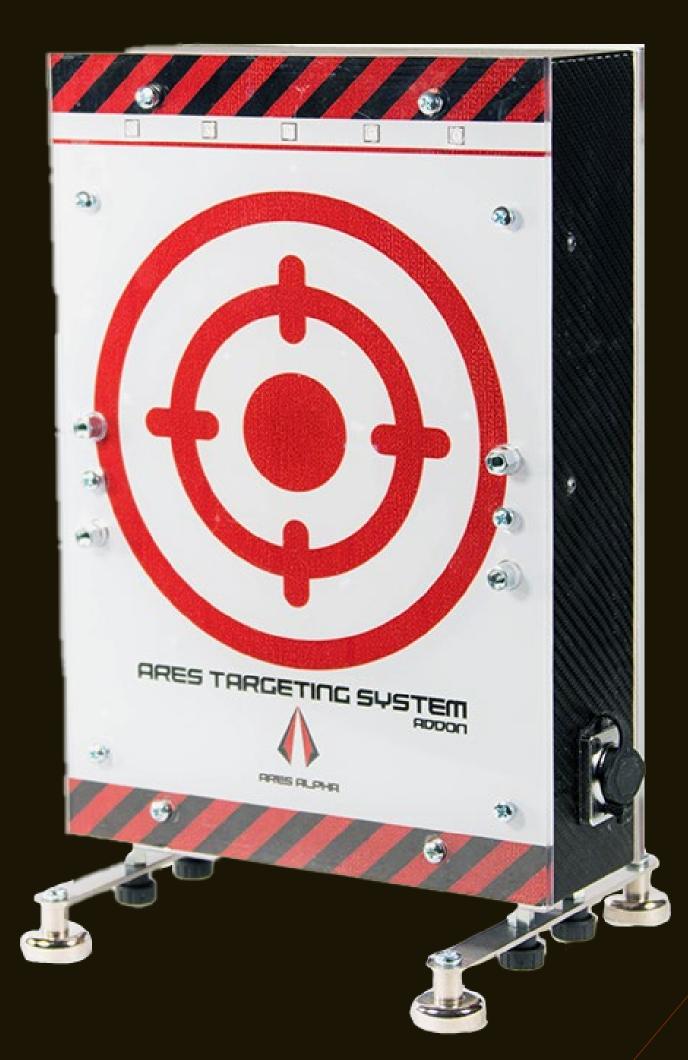

# FRES TARGETING SYSTEM

- ATS: Fully autonomous target for airsoft & paintball -

2 Switch teams mode

## FRES TARGETING SYSTEM

- ATS: Fully autonomous target for airsoft & paintball -

Wi-Fi

**4G** 

Strong magnets to stick it on your vechicle

GPS

RFID reader

1

**Works with 4 TEAMS** 

Firmware update for future game modes

2

Players can check the position of the target on the battlefield, shield level, status, and more!

Fully customizable from

your smart phone

shop.ares-alpha.com