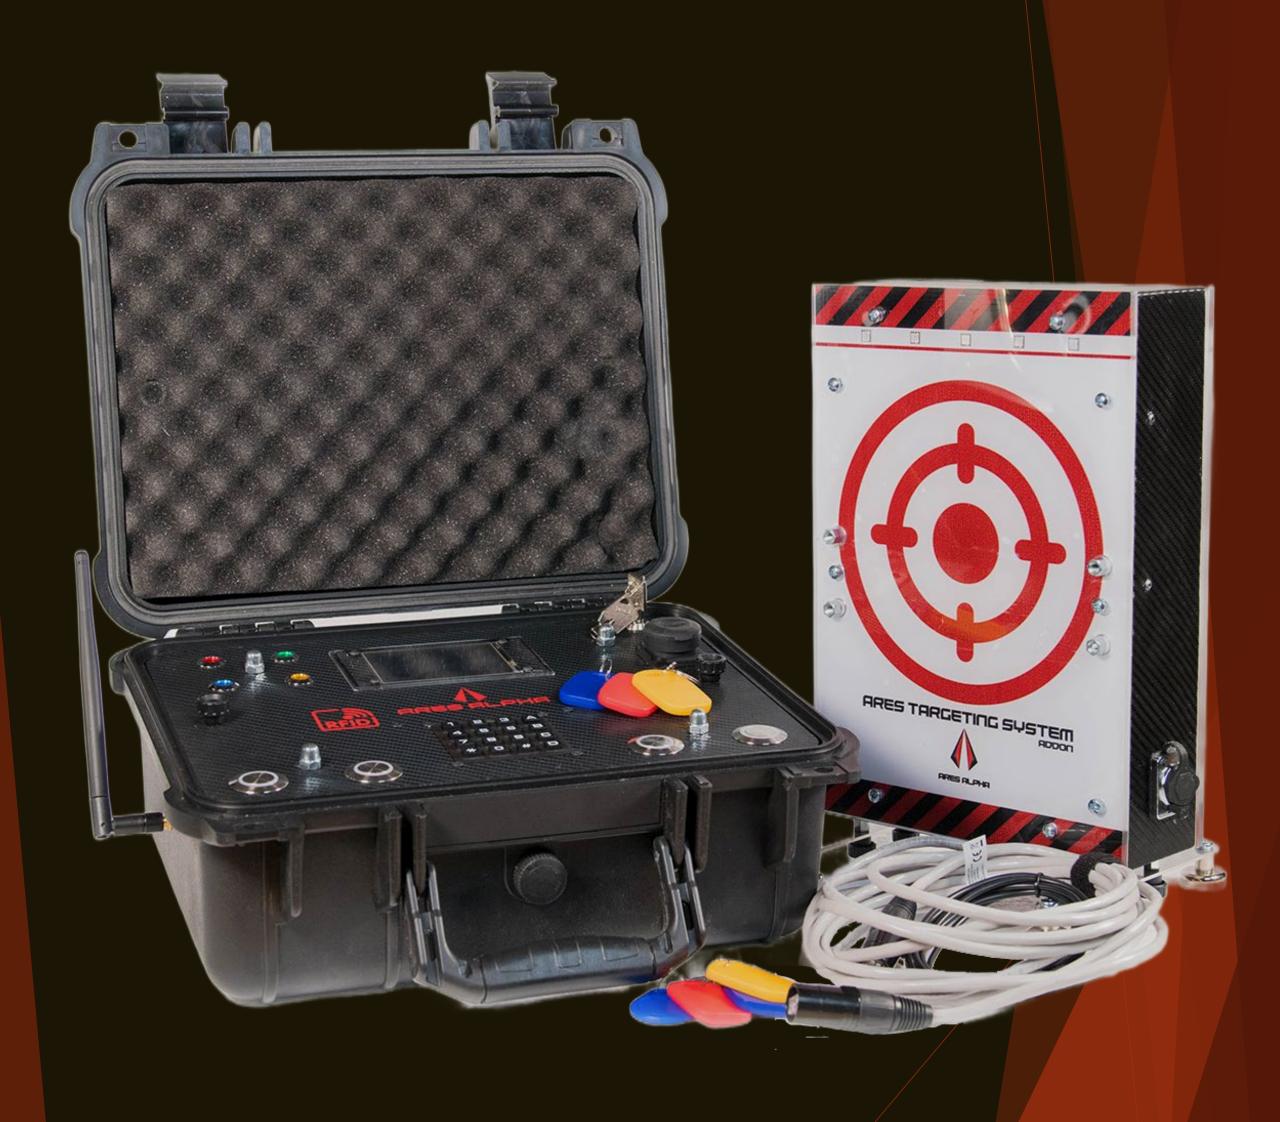

# ATE PRO TARGET KIT

- Best deal -

#### FRES TACTICAL BOX

- ATB PRO: The Swiss knife of airsoft & paintball props -

Waterproof

Wi-Fi

4G

Local radio mesh

**GPS** 

RFID reader

**Motion** sensors

ADDONS ready

Extra battery pack

1

**Works with 4 TEAMS** 

Firmware update for future game modes

2

Fully integrated with Ares Alpha app. Players can check the position of the box on the battlefield, bomb timer, domination zones, teams points, etc.

4

3

Fully customizable from your smart phone

## TARGET EDDON

- Airsoft & paintball target -

1
Detect BB
hits

2

Strong materials

3

Connects to ATB

4

Destroy mode

5 Switch teams

mode

\* Works only if it's connected to an ATB PRO