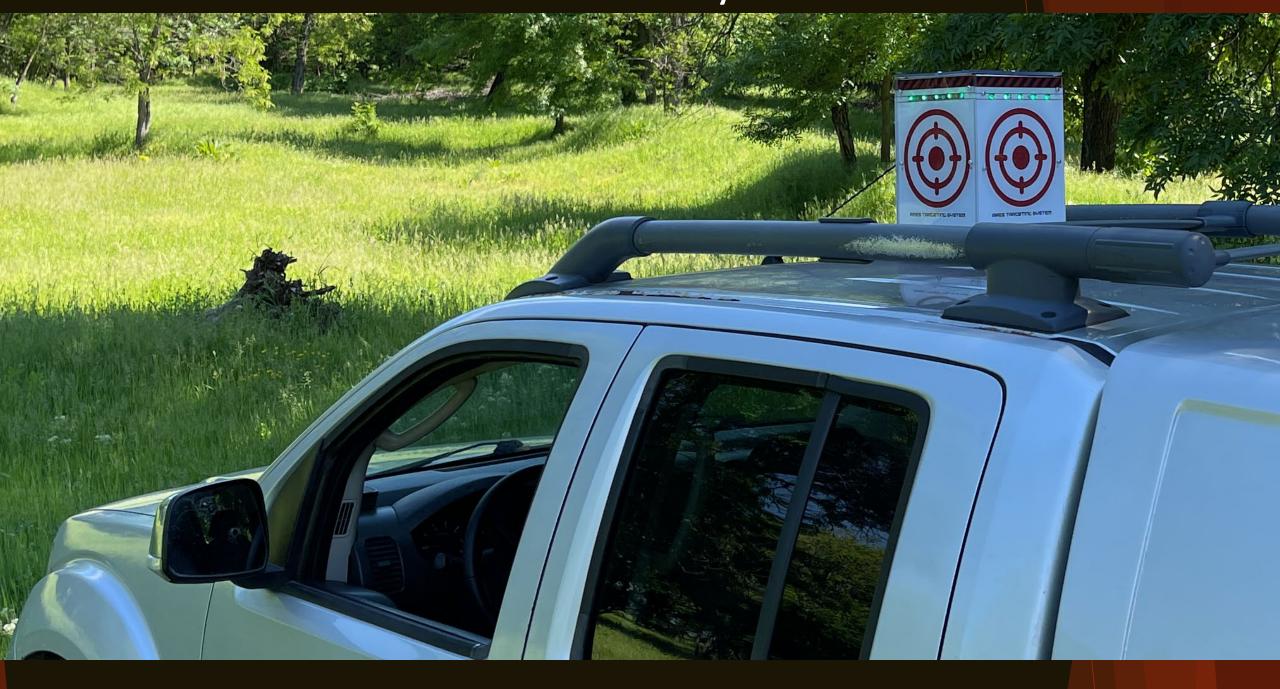

# FRES TARGETING SYSTEM

- ATS: Fully autonomous target for airsoft & paintball -

2 Switch teams mode

## FRES TARGETING SYSTEM

- ATS: Fully autonomous target for airsoft & paintball -

Wi-Fi

**4G** 

Strong magnets to stick it on your vechicle

GPS

RFID reader

1

**Works with 4 TEAMS** 

Firmware update for future game modes

2

Players can check the position of the target on the battlefield, shield level, status, and more!

Fully customizable from

your smart phone

shop.ares-alpha.com