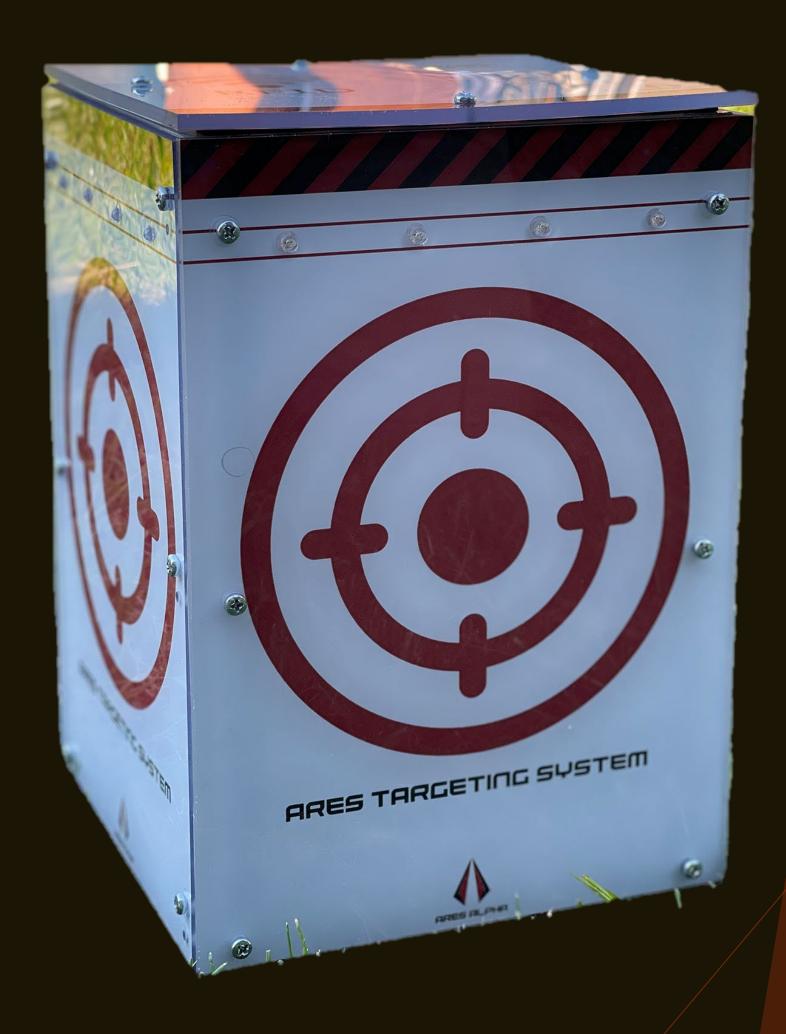

# FRES TARGETING SYSTEM

- ATS: Fully autonomous target for airsoft & paintball -

2 Switch teams mode

## FRES TARGETING SYSTEM

- ATS: Fully autonomous target for airsoft & paintball -

Wi-Fi

**4G** 

Strong magnets to stick it on your vechicle

GPS

RFID reader

1

**Works with 4 TEAMS** 

Firmware update for future game modes

2

Players can check the position of the target on the battlefield, shield level, status, and more!

Fully customizable from

your smart phone

shop.ares-alpha.com