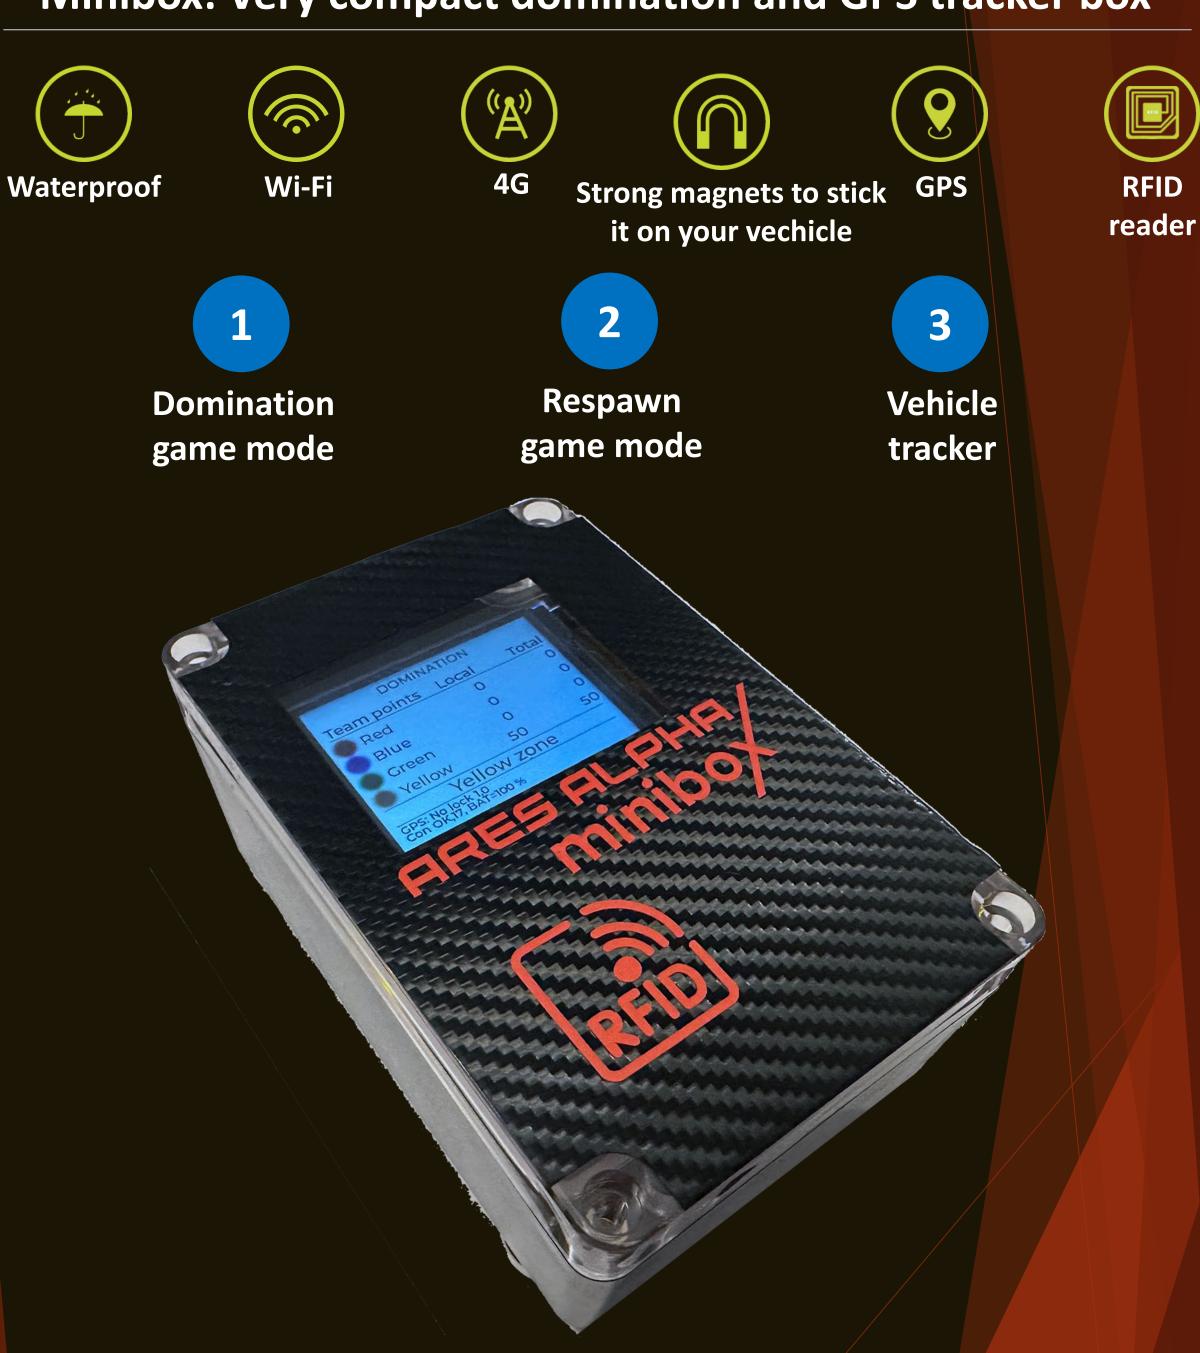

#### FRES TACTICAL BOX

- ATB MINI: Lighter and more affordable than the PRO version -



Same features as ATB PRO, except it can be only used by 2 teams and cannot connect to the TARGET addon.



# FRES TARGETING SYSTEM

- ATS: Fully autonomous target for airsoft & paintball -



2 Switch teams mode





## FRES TARGETING SYSTEM

- ATS: Fully autonomous target for airsoft & paintball -







Wi-Fi



**4G** 



Strong magnets to stick it on your vechicle



GPS



RFID reader



1

**Works with 4 TEAMS** 

Firmware update for future game modes

2

Players can check the position of the target on the battlefield, shield level, status, and more!

Fully customizable from

your smart phone



shop.ares-alpha.com

4

# FRES MINIBOX PRO

- Minibox: Very compact domination and GPS tracker box-





### ARES ALPHA PROPS

#### Catalog price list - 2025 -

| ATB PRO                           | €449 |
|-----------------------------------|------|
| TARGET ADDON                      | €199 |
| ATB MINI                          | €399 |
| 30 TEAM TAGS EXTRA PACK           | €40  |
| 10 PLAYER TAGS (WRISTBAND / CARD) | €100 |
| BATTERY EXTRA PACK                |      |
|                                   |      |
| ATB PRO + TARGET ADDON BUNDLE     | €599 |
|                                   |      |
| ATS                               | €449 |
|                                   |      |
| MINIBOX PRO                       | €199 |
| 4 x MINIBOX PRO BUNDLE            | €749 |
|                                   |      |