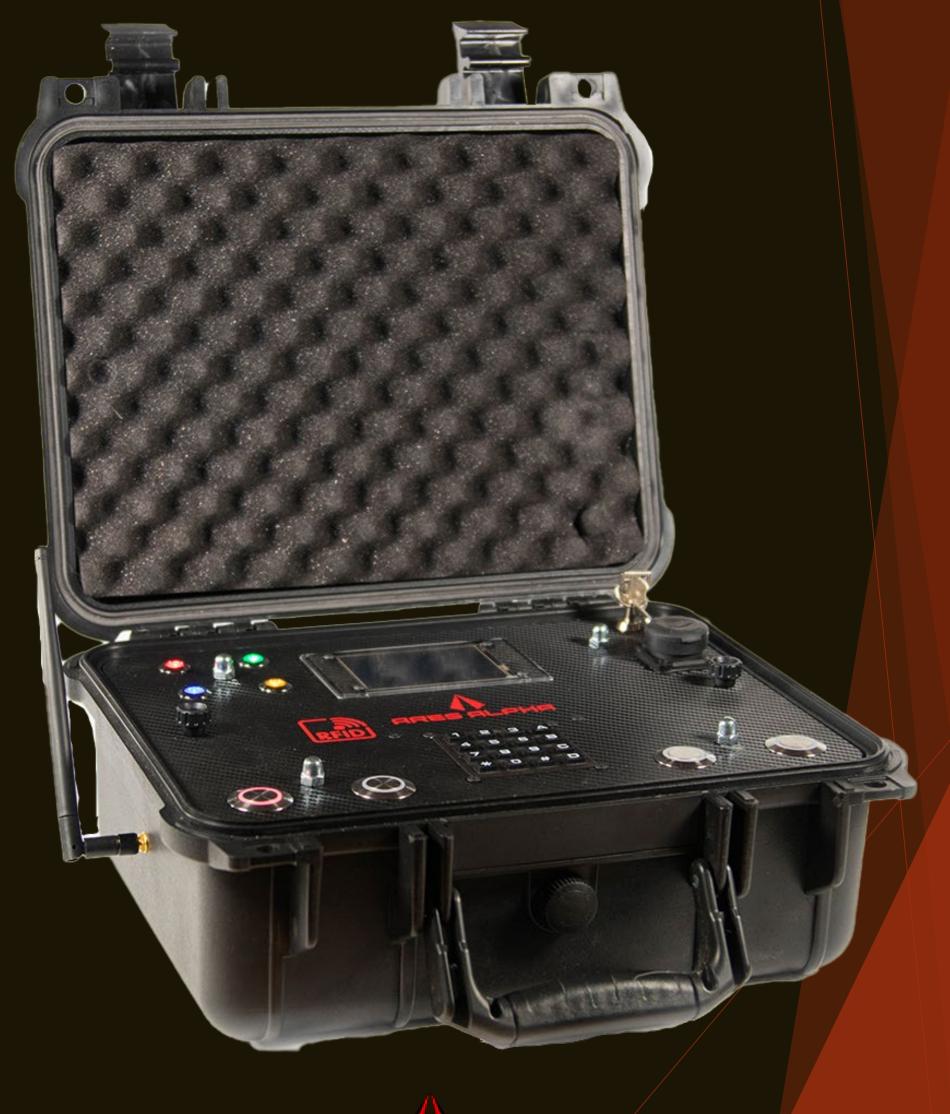

## ARES TACTICAL BOX

- ATB PRO: The Swiss knife of airsoft & paintball props -

Tags collect

VIP transport

#### FRES TACTICAL BOX

- ATB PRO: The Swiss knife of airsoft & paintball props -

Waterproof

Wi-Fi

4G

Local radio mesh

**GPS** 

RFID reader

**Motion** sensors

ADDONS ready

Extra battery pack

1

**Works with 4 TEAMS** 

Firmware update for future game modes

2

Fully integrated with Ares Alpha app. Players can check the position of the box on the battlefield, bomb timer, domination zones, teams points, etc.

4

3

Fully customizable from your smart phone