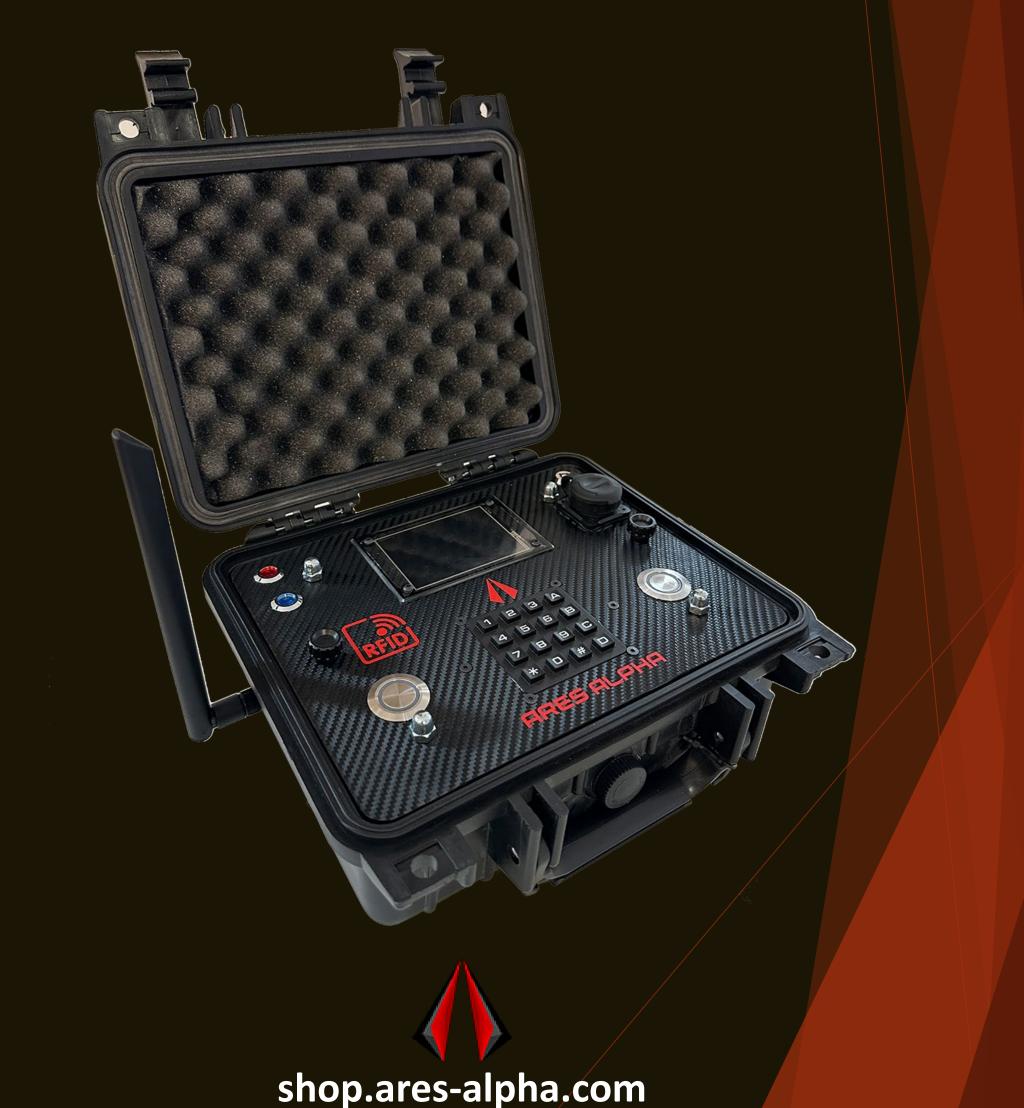

## ARES TACTICAL BOX

- ATB PRO: The Swiss knife of airsoft & paintball props -

Tags collect

VIP transport

#### FRES TACTICAL BOX

- ATB PRO: The Swiss knife of airsoft & paintball props -

Waterproof

Wi-Fi

4G

Local radio mesh

**GPS** 

RFID reader

**Motion** sensors

ADDONS ready

Extra battery pack

1

**Works with 4 TEAMS** 

Firmware update for future game modes

2

Fully integrated with Ares Alpha app. Players can check the position of the box on the battlefield, bomb timer, domination zones, teams points, etc.

4

3

Fully customizable from your smart phone